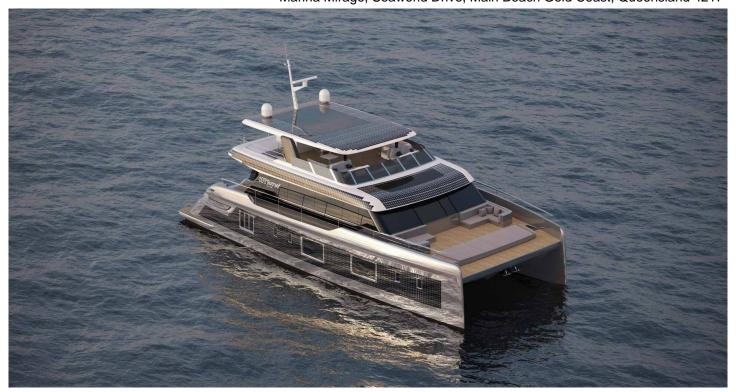

### **Boat Details**

**Price** POA **Boat Brand** SUNREEF YACHTS Model 100 Power ECO Length 28.63 Year 2024 Category Motor **Hull Type** Hull Style Multi Composite Stock Number 100SRECOP **Power Type** Power Condition New State Queensland

## **Description**

100 Sunreef Power ECO