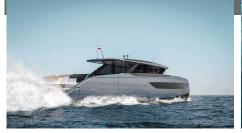

# 55 OPEN SUNREEF POWER

## **Description**

The luxury hybrid yacht offers a perfect blend of speed, stability and luxury. The yacht's standout features include walkaround deck, a vast semi-open saloon and spacious aft with two fold-down bulwark platforms.