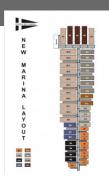

### **Description**

Exceptional opportunity to rent an 18 meter North facing berth at Double Bay Marina in Sydney NSW.

Berth Number N4. Please refer to the marina layout photograph attached.

- Inner east marina
- 24/7 shower and bathroom facilities
- On-street parking available
- Power and water supplied