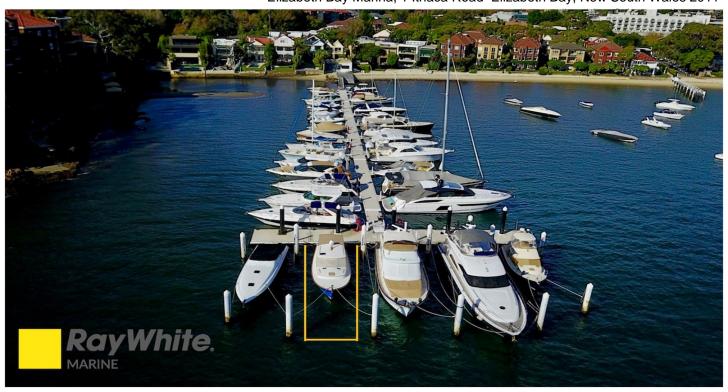

### **Description**

Exceptional opportunity to rent an 18 meter North facing berth at Double Bay Marina in Sydney NSW.

Berth Number N4. Please refer to the marina layout photograph attached.

- Inner east marina
- 24/7 shower and bathroom facilities
- On-street parking available
- Power and water supplied