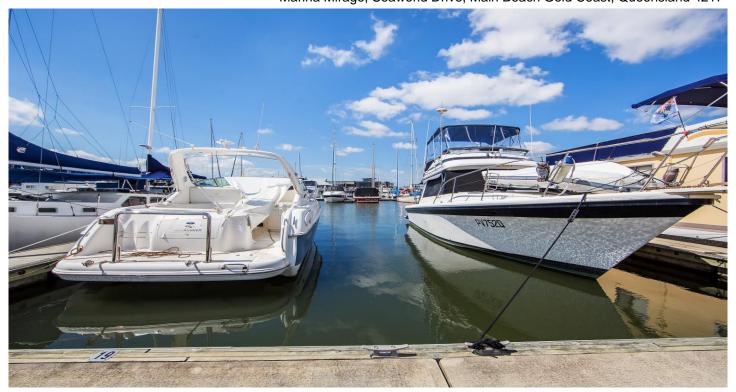

## **Description**

MUST SELL, OWNER MOVING ON

- Great investment opportunity
- Two berths twice the rent
- Rental return of close to 10%

These fantastic twin 12mtr berths are located on D arm at Hope Island Resort Marina with wonderful facilities and amenities such as Coles, Tavern, Doctors & much more. Don't miss out on this fabulous investment opportunity