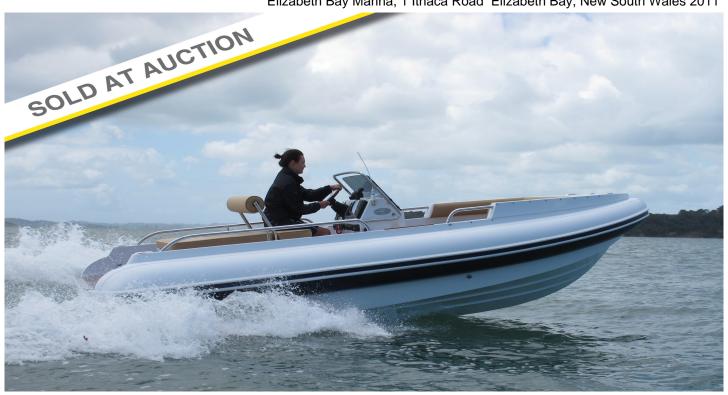

## **Description**

Auction: 11am, Thursday 20th November 2014, Gold Coast Turf Club Bundall.

Ray White Marine proudly presents this McMullen & Wing 5.4m tender for sale. The tender is fitted with all possible top quality options, available and custom made. This McWing luxury tender has dual capacity as a rescue boat suitable for yachts under 500 GRT, compliant to MCA LY 2. Flotation is provided by efficient integral deep V composite hull which enhances optimal rough water performance. Additional stability is provided by fender tubes when needed. Adopted D section fender tubes provide 22% more useable internal space than traditional round tubes. Engine aft hatch rises to give easy access to the engine, and the walk-through transom gives excellent water excess for diving and other water sports. Teak decks with white caulking make for a total beautification.