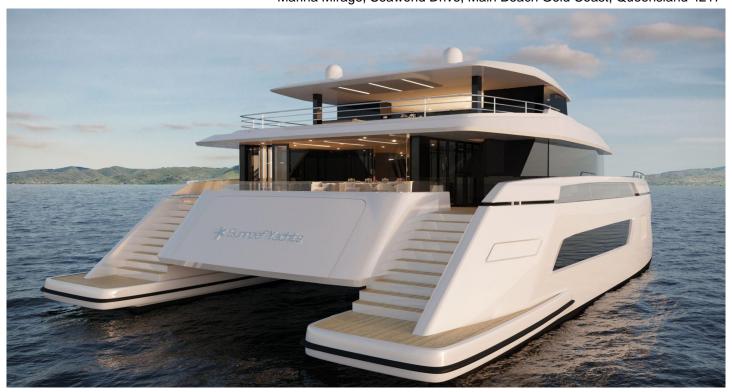

## **Boat Details**

**Price** POA SUNREEF YACHTS **Boat Brand** SUPREME 100 POWER Model Length 29.90 2024 Year Category Multihulls Hull Style Multi **Hull Type** Composite Stock Number 100SUPREME **Power Type** Power Condition State Queensland New Suburb MAIN BEACH **Engine Make** 

#### **Description**

SUNREEF SUPREME 100 POWER